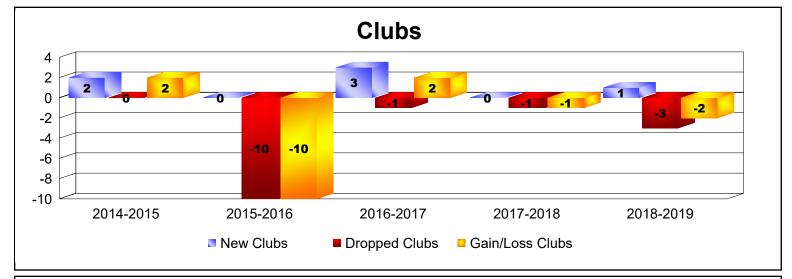

District LC 3

As of June 2019 Cumulative

| Year      | New<br>Clubs | Dropped<br>Clubs | Gain/<br>Loss<br>Clubs | New<br>Members | Charter<br>Members | Reinstate<br>Members | Transfer<br>Members | Total<br>Member<br>Added | Total<br>Members<br>Dropped | Gain/<br>Loss<br>Members |
|-----------|--------------|------------------|------------------------|----------------|--------------------|----------------------|---------------------|--------------------------|-----------------------------|--------------------------|
| 2014-2015 | 2            | 0                | 2                      | 278            | 54                 | 45                   | 8                   | 385                      | -267                        | 118                      |
| 2015-2016 | 0            | -10              | -10                    | 140            | 4                  | 6                    | 5                   | 155                      | -487                        | -332                     |
| 2016-2017 | 3            | -1               | 2                      | 169            | 70                 | 25                   | 6                   | 270                      | -269                        | 1                        |
| 2017-2018 | 0            | -1               | -1                     | 150            | 2                  | 7                    | 3                   | 162                      | -236                        | -74                      |
| 2018-2019 | 1            | -3               | -2                     | 95             | 23                 | 4                    | 13                  | 135                      | -229                        | -94                      |
| Average   | 1            | -3               | -2                     | 166            | 31                 | 17                   | 7                   | 221                      | -298                        | -76                      |