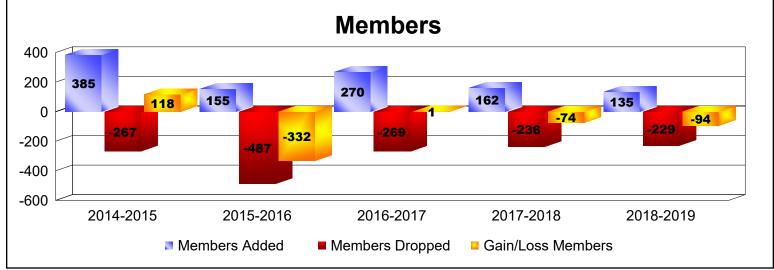

District LC 3

As of June 2019 Cumulative

| Year      | New<br>Clubs | Dropped<br>Clubs | Gain/<br>Loss<br>Clubs | New<br>Members | Charter<br>Members | Reinstate<br>Members | Transfer<br>Members | Total<br>Member<br>Added | Total<br>Members<br>Dropped | Gain/<br>Loss<br>Members |
|-----------|--------------|------------------|------------------------|----------------|--------------------|----------------------|---------------------|--------------------------|-----------------------------|--------------------------|
| 2014-2015 | 2            | 0                | 2                      | 278            | 54                 | 45                   | 8                   | 385                      | -267                        | 118                      |
| 2015-2016 | 0            | -10              | -10                    | 140            | 4                  | 6                    | 5                   | 155                      | -487                        | -332                     |
| 2016-2017 | 3            | -1               | 2                      | 169            | 70                 | 25                   | 6                   | 270                      | -269                        | 1                        |
| 2017-2018 | 0            | -1               | -1                     | 150            | 2                  | 7                    | 3                   | 162                      | -236                        | -74                      |
| 2018-2019 | 1            | -3               | -2                     | 95             | 23                 | 4                    | 13                  | 135                      | -229                        | -94                      |
| Average   | 1            | -3               | -2                     | 166            | 31                 | 17                   | 7                   | 221                      | -298                        | -76                      |